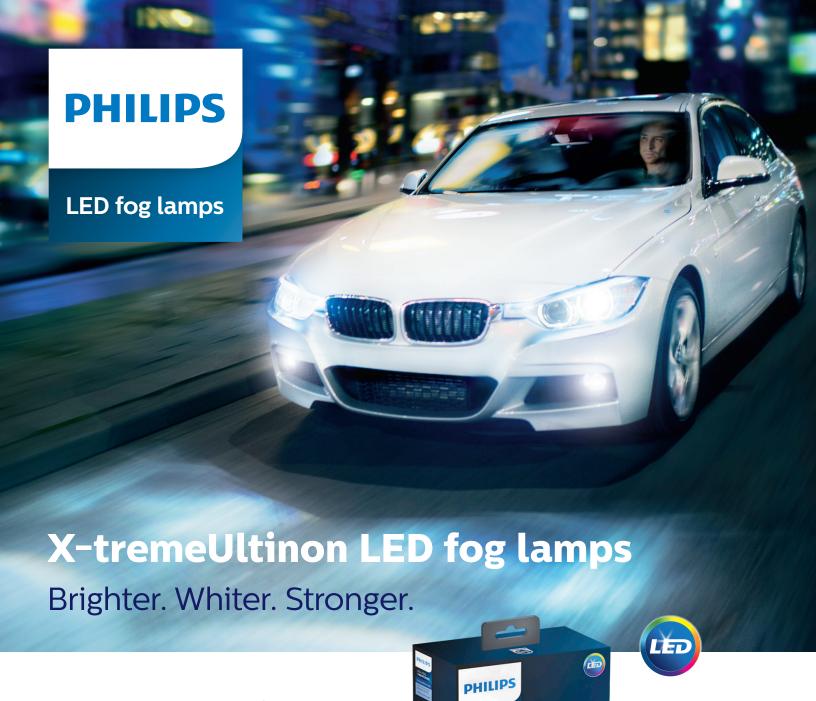

Philips high power **X-tremeUltinon LED fog lamps** provide up to **200% brighter\* light** for superior visibility. Their crisp white light is a perfect color match with Xenon HID headlights.

- Up to 12-year lifetime
- Up to 6500K color temperature
- Optimal thermal design ensures maximum cooling of the LED
- Patented **Safe Beam** technology eliminates glare to other drivers.
- For replacement of H8, H11, or H16 halogen fog bulbs



righter. Whiter. Stronger





## X-tremeUltinon LED fog lamps

## The plug-and-play solution for better visibility.

## **Philips LED with AirFlux**

- AirFlux technology enables constant cooling of the LEDs, ensuring the highest light quality and color and the longest possible service life.
- Robust design provides tremendous resistance to heat and vibra