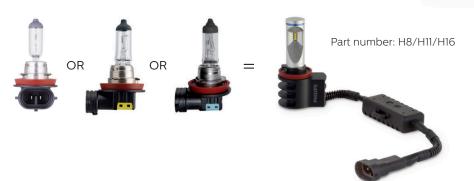

Philips high power **X-tremeUltinon LED fog lamps** provide up to **200% brighter\* light** for superior visibility. Their crisp white light is a perfect color match with Xenon HID headlights.

- Up to 12-year lifetime
- Up to 6500K color temperature
- Optimal thermal design ensures maximum cooling of the LED
- Patented **Safe Beam** technology eliminates glare to other drivers.
- For replacement of H8, H11, or H16 halogen fog bulbs

## **Philips LED with AirFlux**

- AirFlux technology enables constant cooling of the LEDs, ensuring the highest light quality and color and the longest possible service life.
- Robust design provides tremendous resistance to heat and vibration.
- Better visibility without glare for oncoming drivers.
- Plug-and-play direct replacement for standard halogen H8, H11, and H16 bulbs.