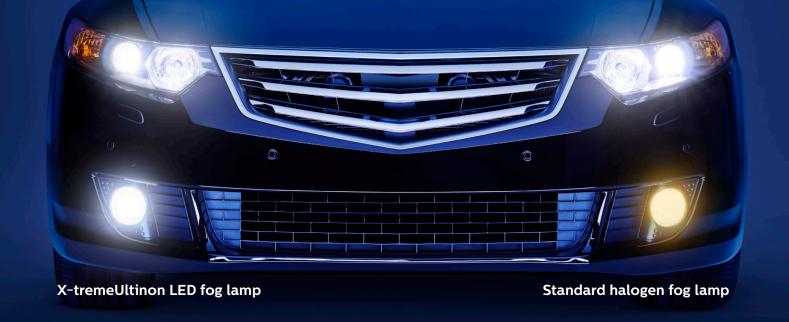

Philips high power **X-tremeUltinon LED fog lamps** provide up to **200% brighter\* light** for superior visibility. Their crisp white light is a perfect color match with Xenon HID headlights.

- Up to 12-year lifetime
- Up to 6500K color temperature
- Optimal thermal design ensures maximum cooling of the LED
- Patented **Safe Beam** technology eliminates glare to other drivers.
- For replacement of H8, H11, or H16 halogen fog bulbs