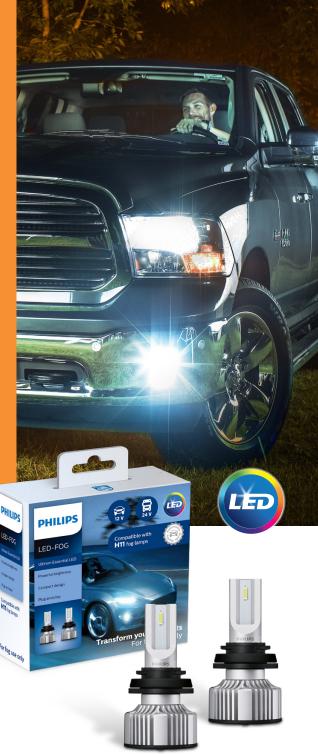

#### Philips Ultinon Essential LED Fog:

Stylish high-tech look and tremendous value. Color temperature of up to 6500 K.

#### **Eligible Products Include:**

Philips Ultinon Essential LED Fog: H7, H11, 9006, 9145, H8/H16, LED-FOG PS24W

For more information, please contact your Lumileds sales account manager or customer service at: **866-254-6989** | philipsautoorders@lumileds.com